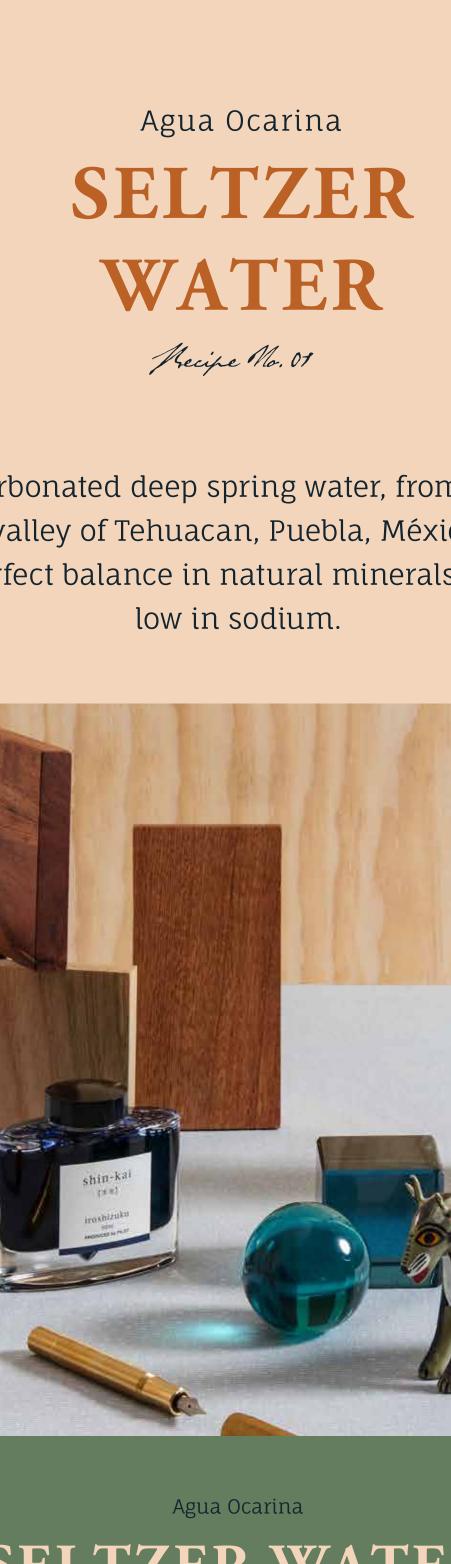

Cucumber

\*First mix 250ml of sparkling water with

50ml of Spicy Ginger Syrup

Cut 3 long slices of cucumber and stick

it to the inner side of the glass.

\*Matching spirits: Mezcal, Vodka, Gin, Spiced Rum

Perfect balance in natural minerals and

valley of Tehuacan, Puebla, México.

Carbonated deep spring water, from the

SELTZER WATER 9.3 FL OZ (275 mL)

**TANGERINE** Mecipe No. 34 Carbonated deep spring water with tangerine juice from Nuevo León, Mexico. More aromatic and less sweet than mandarine or clementine.