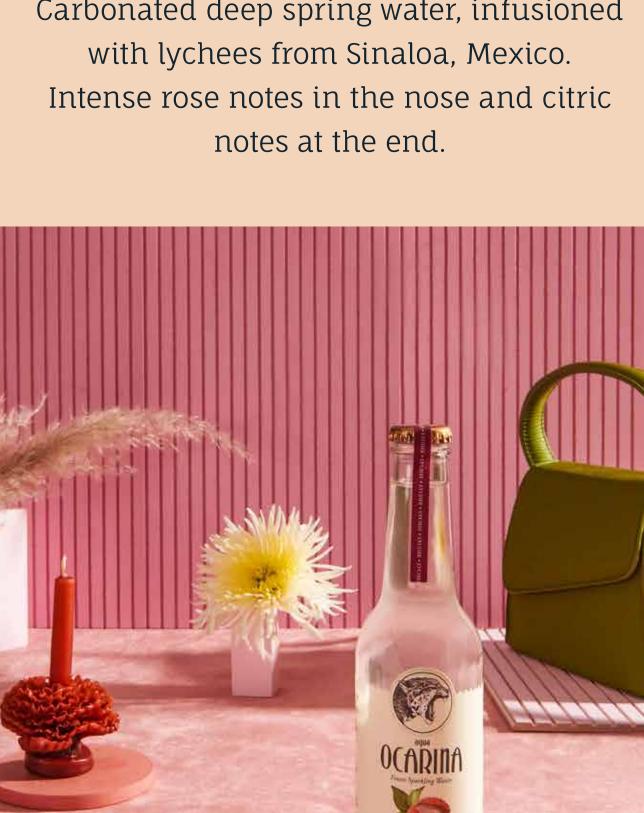

OCARINA.

TANGERINE

Carbonated deep spring water, infusioned

3.3 FL OZ (275 mL

Agua Ocarina

**LYCHEE** 

Mecipe Mo. 41

PERFECT SERVE