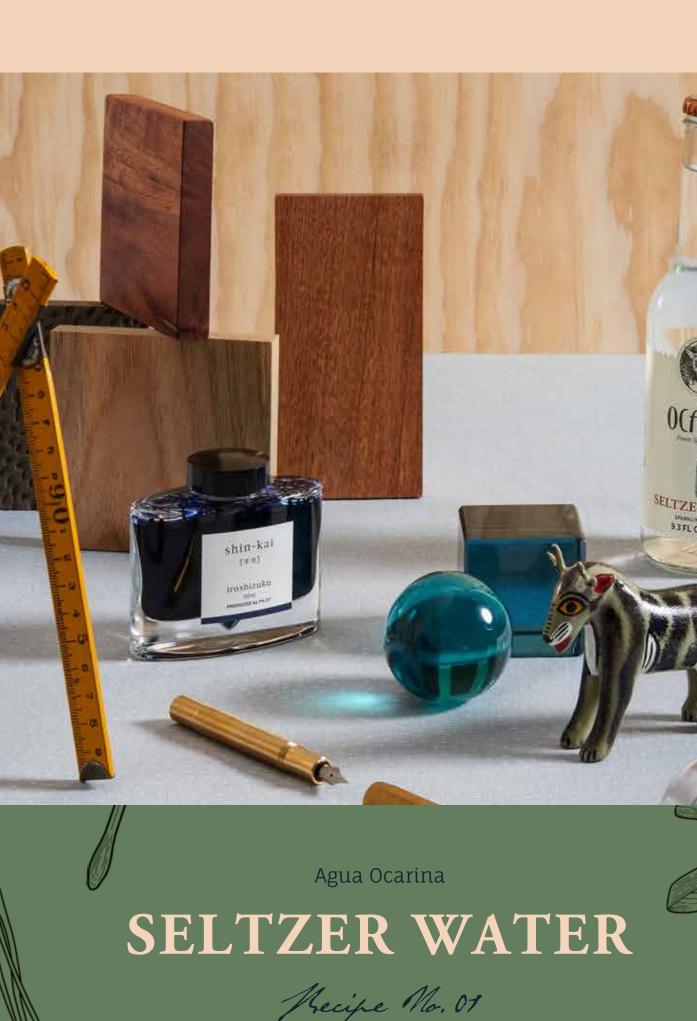

valley of Tehuacan, Puebla, México.

Carbonated deep spring water, from the

SELTZER WATER 9.3 FL OZ (275 mL)

**TANGERINE** Mecipe No. 34 Carbonated deep spring water with tangerine juice from Nuevo León, Mexico. More aromatic and less sweet than mandarine or clementine.