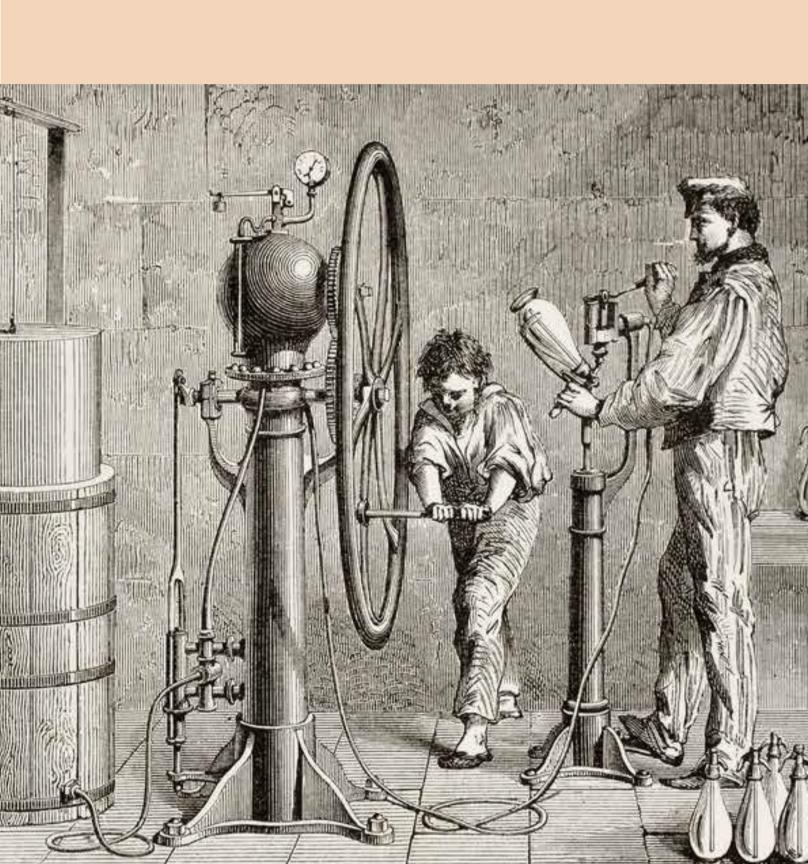

## In 1891, the Englishman Basil K. Day imported the first Soda Water Machine to Mexico.

THE 1ST MEXICAN SODA

THE BALAM HACIENDA

### more than 110 soda recipes, which passed through generations to us.

Together with his Mayan wife Itzamara, they created

the produce for our beverages.

terroir and seasonal differences when we select