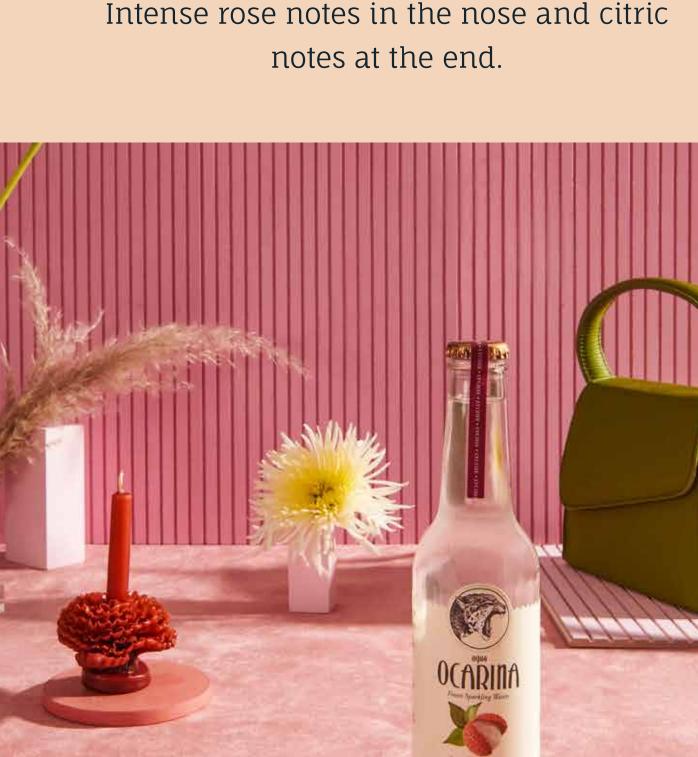

OCARINA.

TANGERINE

Carbonated deep spring water, infusioned

3.3 FL OZ (275 mL

Agua Ocarina

**LYCHEE** 

Mecipe Mo. 41

PERFECT SERVE