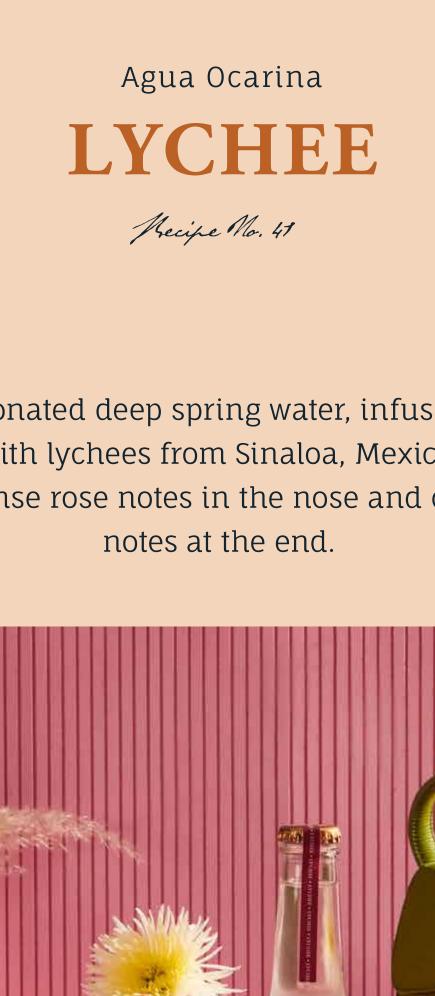

OCARINA.

TANGERINE

Carbonated deep spring water, infusioned

3.3 FL OZ (275 mL

Agua Ocarina

**LYCHEE** 

Mecipe Mo. 41

PERFECT SERVE